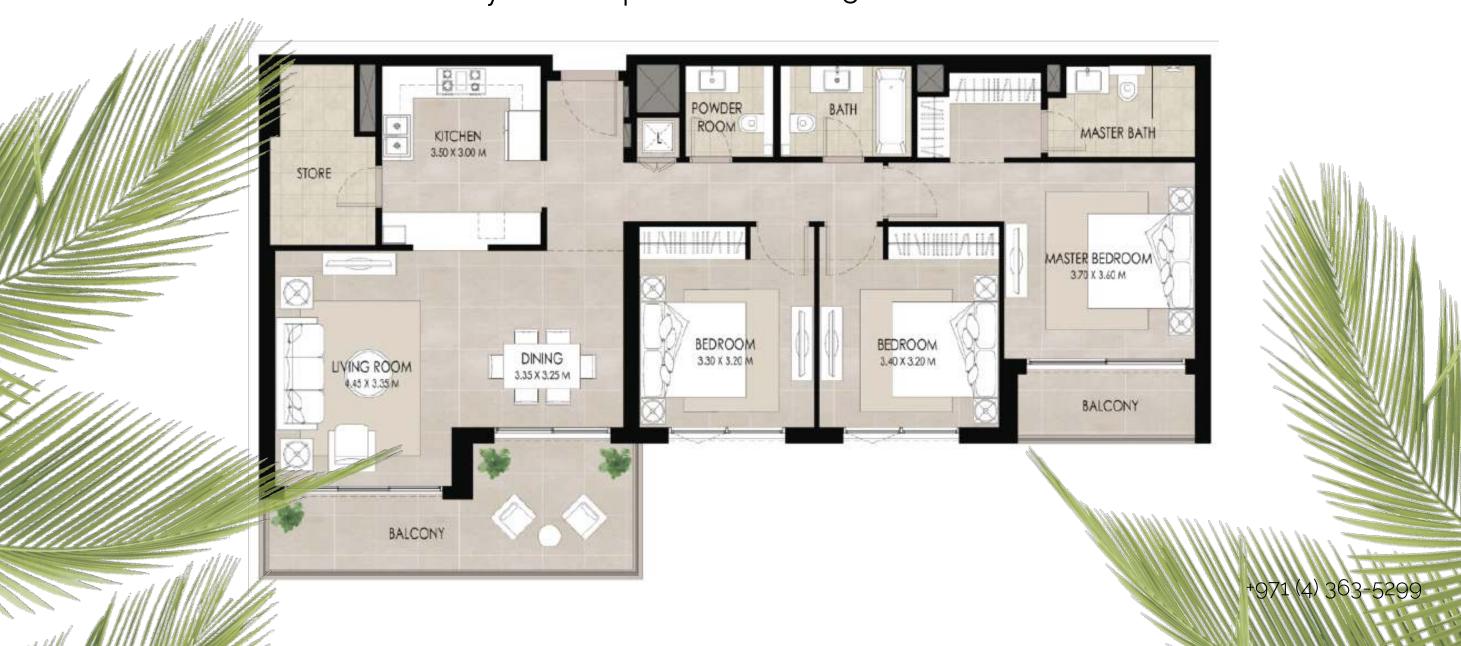

nsure that the project radiates elegance both during the day and at night, transcending time with its timeless style.







#### Modern interiors

The interiors in the apartments are made in soothing shades according to the author's design projects. Panoramic windows fill the space with natural light, opening picturesque views of the green surroundings and the modern architecture of the project.







#### Master bedroom

The cozy master bedrooms have built-in wardrobes and a private bathroom.



#### Kitchen

The kitchens are fully equipped with appliances and allow allow residents to unleash their culinary talents and create gastronomic masterpieces.







Layouts of apartments with 1 bedrooms



Layouts of apartments with 2 bedrooms







#### Layouts of apartments with 3 bedrooms







### Gym

For those keen on maintaining an active lifestyle and prioritizing their health, the complex boasts a state-of-the-art gym.



#### For sports lovers

The landscaped area will please with a variety of sports entertainment — skate park, as well as basketball and volleyball courts, which are suitable for friendly competitions.





#### Shops and cafes

On the ground floors of the residential project, there are shops and cafes, perfect for enjoyable family lunches or pleasant gatherings with loved ones, all within the inviting ambiance of these cozy establishments nestled within the

borders of the project.





#### Global Village

Global Village Dubailand is an international largescale fair, which takes place annually in the Dubailand park. In one place you can touch the cul