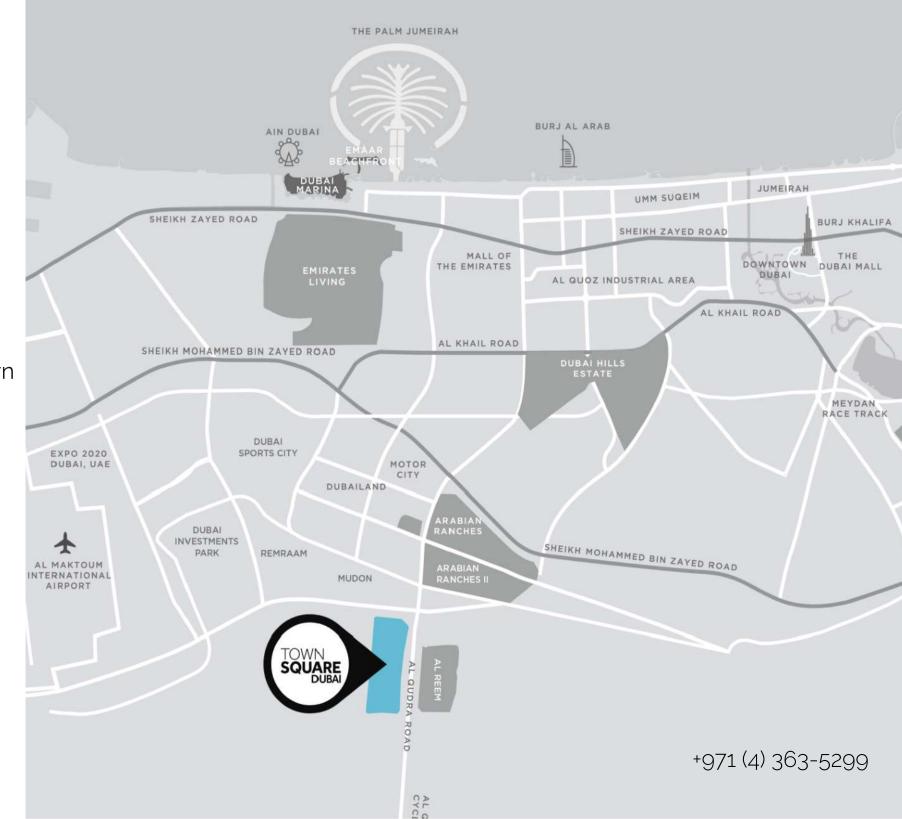

### A serene retreat from the urban chaos

The project is located away from the hustle, but close to the city center — 35 minutes from the legendary Burj Khalifa and Dubai Mall. Downtown Dubai, The Palm Jumeirah and Dubai Marina are within a 30-minute drive. Al Maktoum International Airport is a 25-minute drive away.

Project location