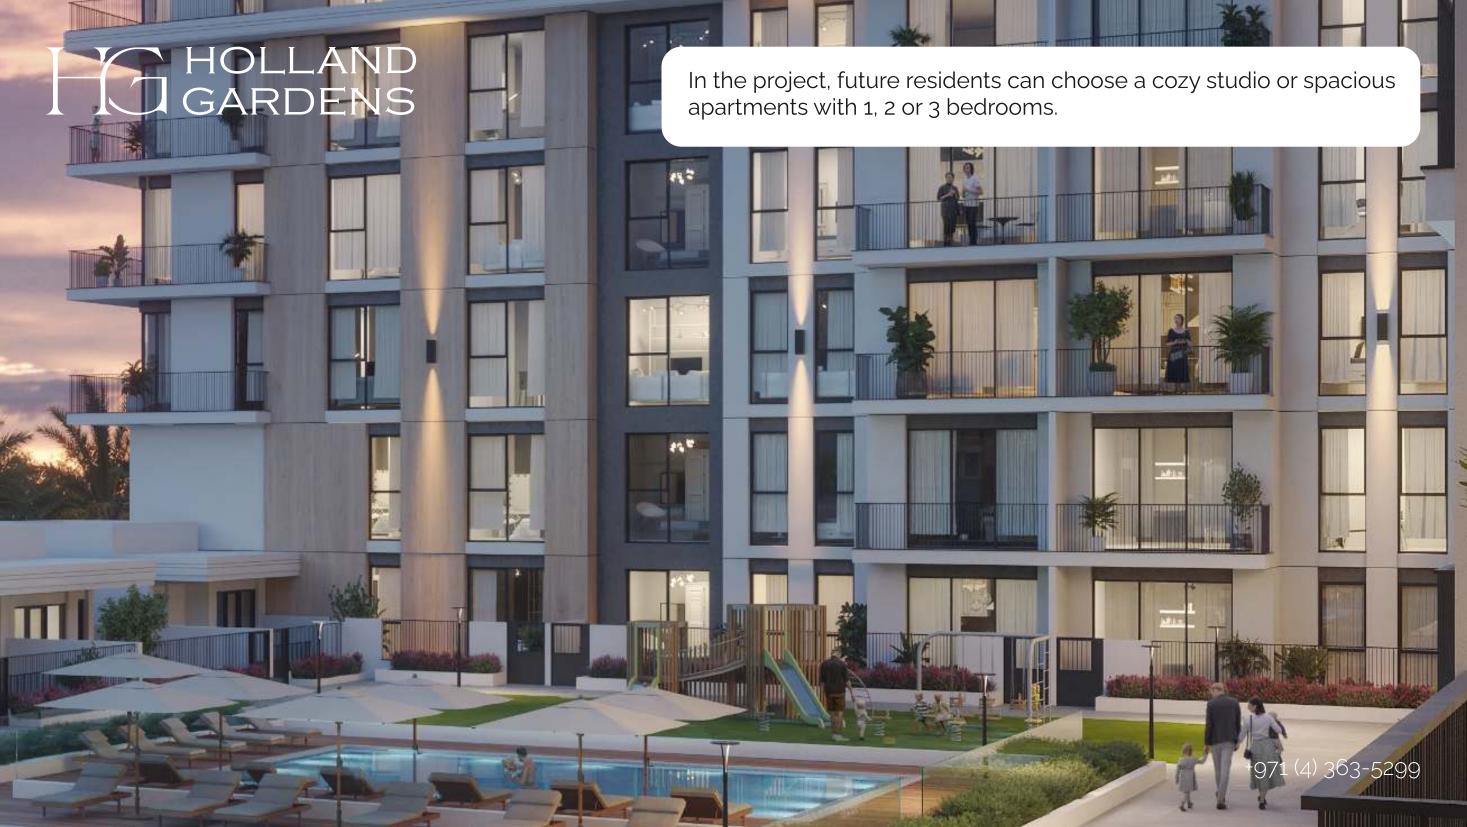

#### Modern interiors

The interiors in the apartments are made in soothing shades according to the author's design projects. Panoramic windows fill the space with natural light, opening picturesque views of the green surroundings and the modern architecture of the project.