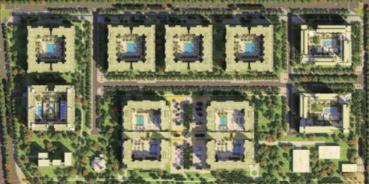

### A serene retreat from the urban chaos

The project is located away from the hustle, but close to the city center — 35 minutes from the legendary Burj Khalifa and Dubai Mall. Downtown Dubai, The Palm Jumeirah and Dubai Marina are within a 30-minute drive. Al Maktoum International Airport is a 25-minute drive away.







Project location











### In perfect harmony with the natural landscape

The exterior design of the project seamlessly blends natural elements with contemporary architecture. The warm color schemes and pastel shades of the building facades exude a sense of harmony with the surrounding environment. Large panoramic windows, architectural lighting, and minimalist attention to detail ensure that the project radiates elegance both during the day and at night, transcending time with its timeless style.







#### Modern interiors

The interiors in the apartments are made in soothing shades according to the author's design projects. Panoramic windows fill the space with natural light, opening picturesque views of the green surroundings and the modern architecture of the project.







#