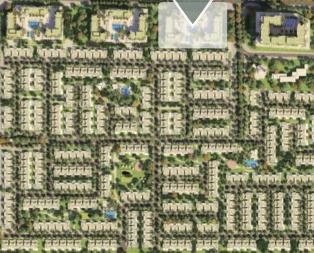

### A serene retreat from the urban chaos

The project is located away from the hustle, but close to the city center — 35 minutes from the legendary Burj Khalifa and Dubai Mall. Downtown Dubai, The Palm Jumeirah and Dubai Marina are within a 30-minute drive. Al Maktoum International Airport is a 25-minute drive away.







Project location











### In perfect harmony with the natural landscape

The exterior design of the project seamlessly blends natural elements with contemporary architecture. The warm color schemes and pastel shades of the building facades exude a sense of harmony with the surrounding environment. Large panoramic windows, architectural lighting, and minimalist attention to detail ensure that the project radiates elegance both during the day and at night, transcending time with its timeless style.







#### Modern interiors

The interiors in the apartments are made in soothing shades according to the author's design projects. Panoramic windows fill the space with natural light, opening picturesque views of the green surroundings and the modern architecture of the project.







#### Master bedroom

The cozy