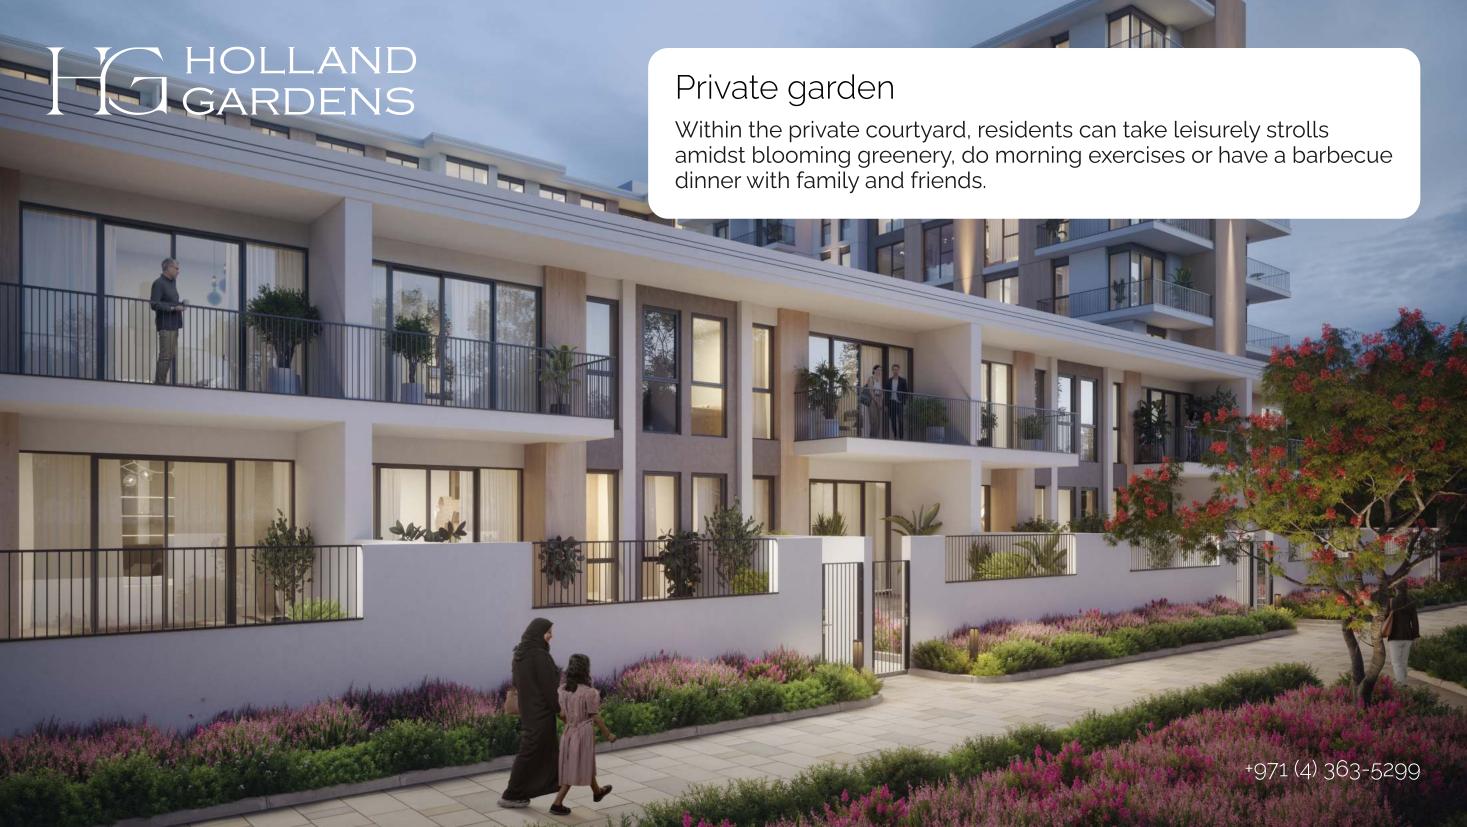

### In perfect harmony with the natural landscape

The exterior design of the project seamlessly blends natural elements with contemporary architecture. The warm color schemes and pastel shades of the building facades exude a sense of harmony with the surrounding environment. Large panoramic windows, architectural lighting, and minimalist attention to detail ensure that the project radiates elegance both during the day and at night, transcending time with its timeless style.