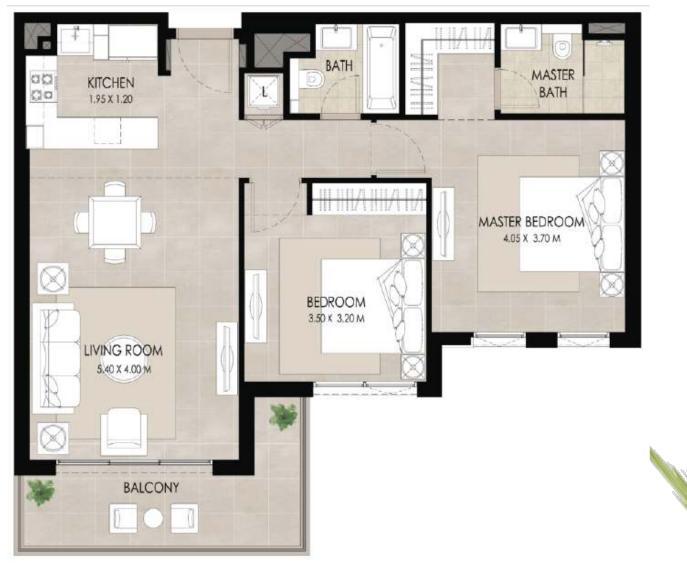

#### Kitchen

The kitchens are fully equipped with appliances and allow allow residents to unleash their culinary talents and create gastronomic masterpieces.

Layouts of apartments with 1 bedrooms

Layouts of apartments with 2 bedrooms