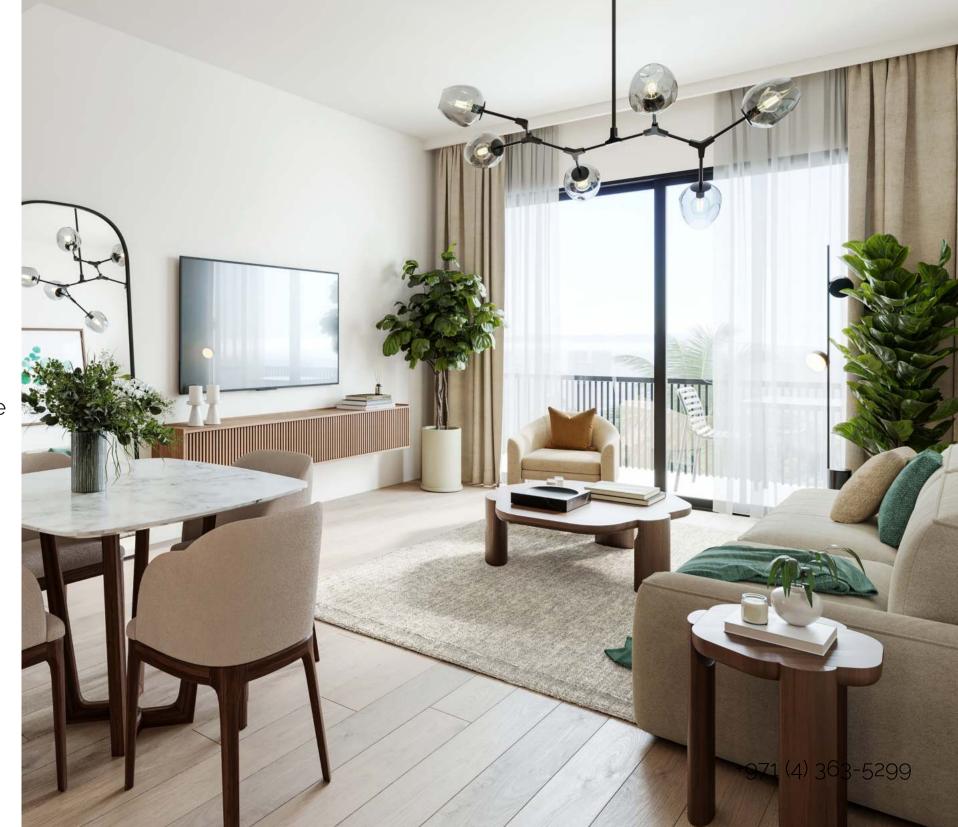

#### Modern interiors

The interiors in the apartments are made in soothing shades according to the author's design projects. Panoramic windows fill the space with natural light, opening picturesque views of the green surroundings and the modern architecture of the project.