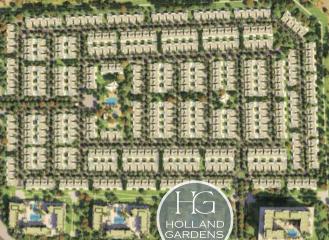

### A serene retreat from the urban chaos

The project is located away from the hustle, but close to the city center — 35 minutes from the legendary Burj Khalifa and Dubai Mall. Downtown Dubai, The Palm Jumeirah and Dubai Marina are within a 30-minute drive. Al Maktoum International Airport is a 25-minute drive away.







Project location











### In perfect harmony with the natural landscape

The exterior design of the project seamlessly blends natural elements with contemporary architecture. The warm color schemes and pastel shades of the building facades exude a sense of harmony with the surrounding environment. Large panoramic windows, architectural lighting, and minimalist attention to detail ensure that the project radiates elegance both during the day and at night, transcending time with its timeless style.







#### Modern interiors

The interiors in the apartments are made in soothing shades according to the author's design projects. Panoramic windows fill the space with natural light, opening picturesque views of the green surroundings and the modern architecture of the project.







#### Master bedroom

The co