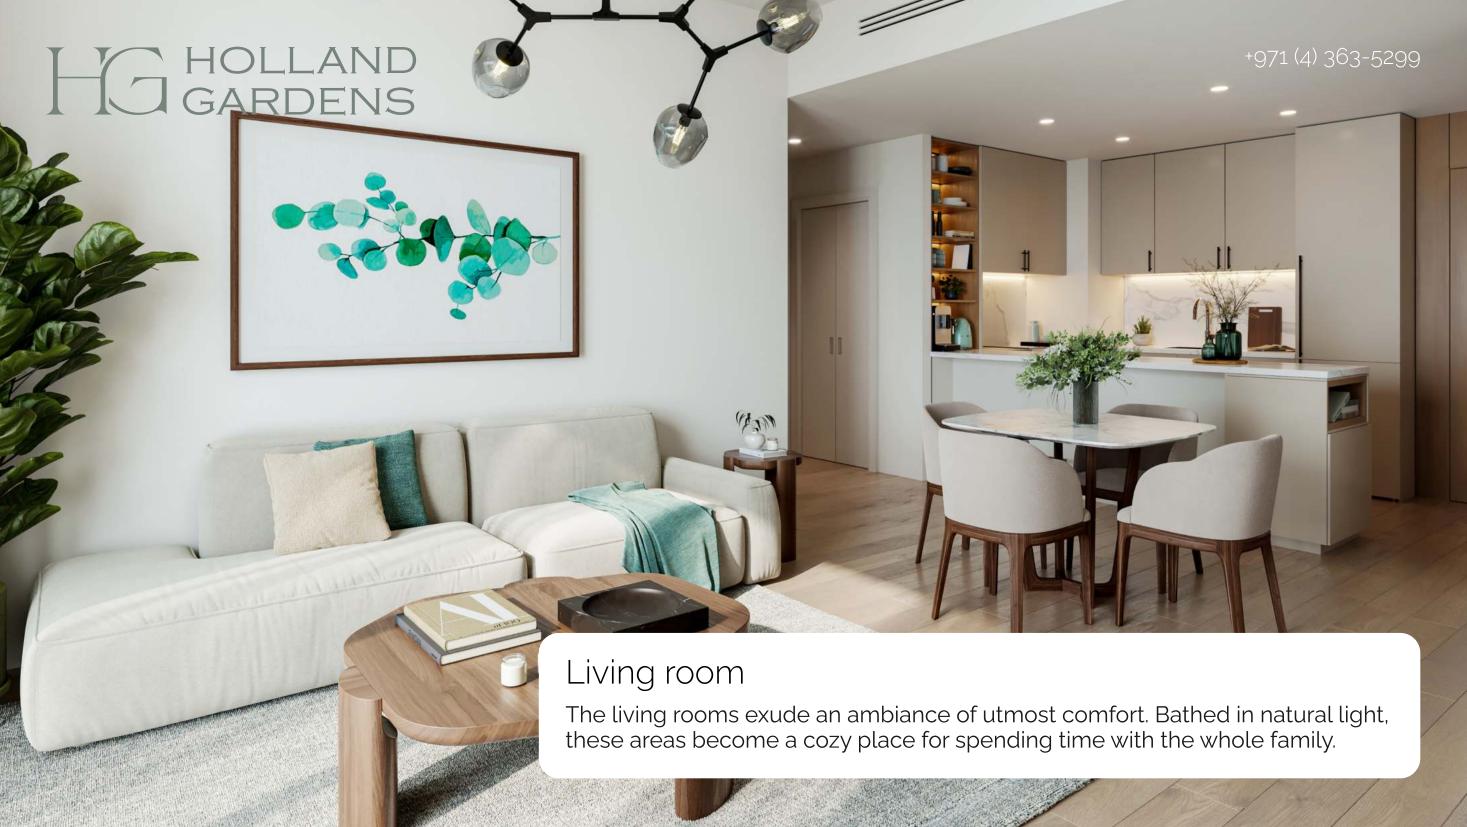

#### Modern interiors

The interiors in the apartments are made in soothing shades according to the author's design projects. Panoramic windows fill the space with natural light, opening picturesque views of the green surroundings and the modern architecture of the project.