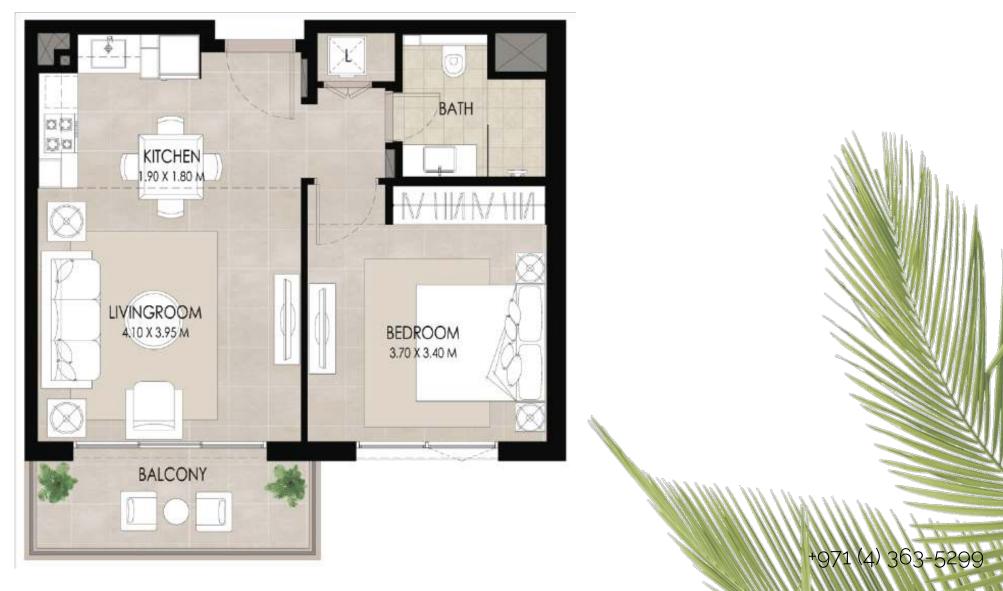

#### Kitchen

The kitchens are fully equipped with appliances and allow allow residents to unleash their culinary talents and create gastronomic masterpieces.

Layouts of apartments with 1 bedrooms

Layouts of apartments with 2 bedrooms