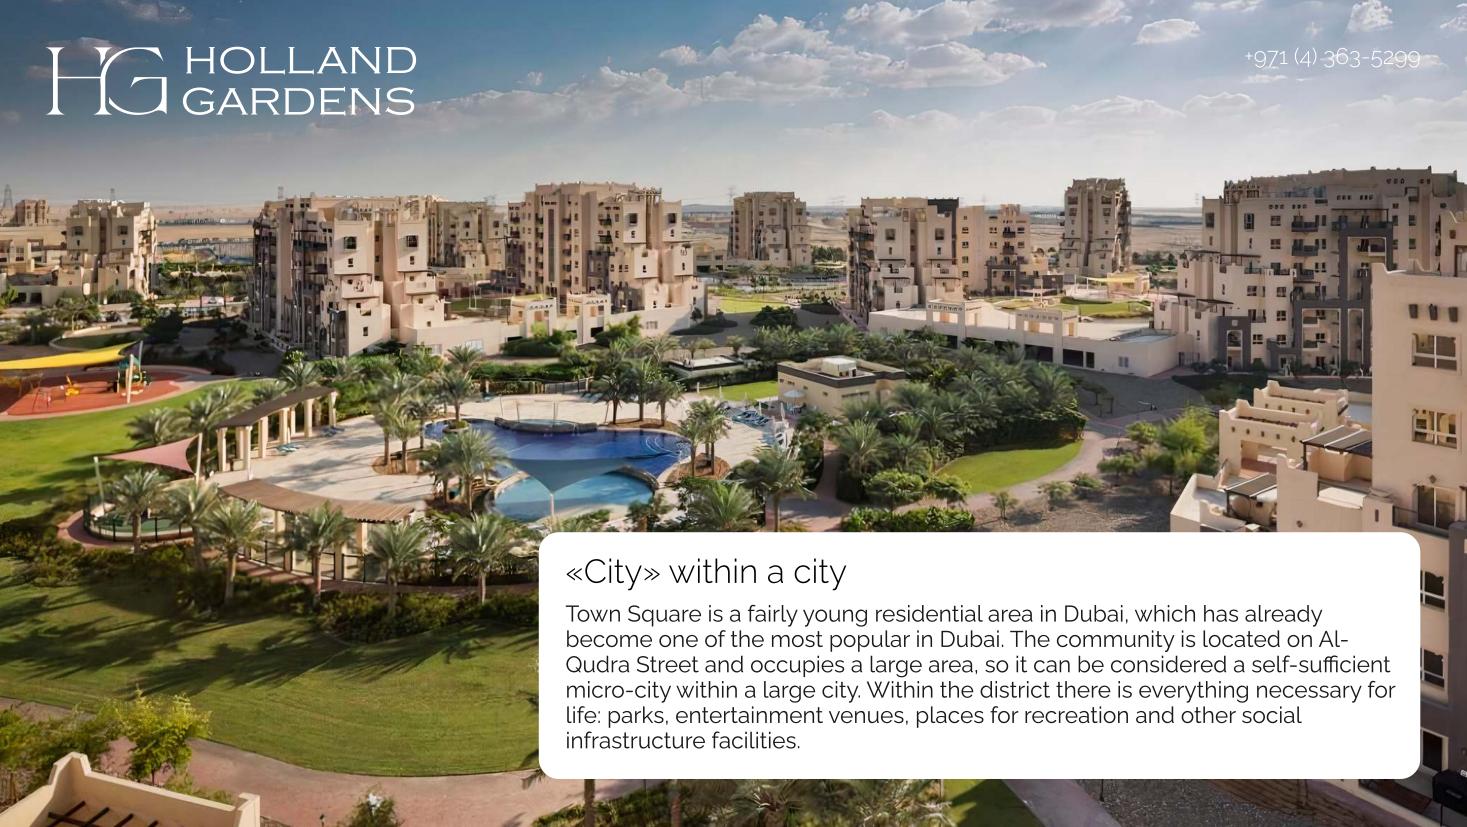

### A serene retreat from the urban chaos

The project is located away from the hustle, but close to the city center — 35 minutes from the legendary Burj Khalifa and Dubai Mall. Downtown Dubai, The Palm Jumeirah and Dubai Marina are within a 30-minute drive. Al Maktoum International Airport is a 25-minute drive away.







Project location











### In perfect harmony with the natural landscape

The exterior design of the project seamlessly blends natural elements with contemporary architecture. The warm color schemes and pastel shades of the building facades exude a sense of harmony with the surrounding environment. Large panoramic windows, architectural lighting, and minimalist attention to detail ensure that the project radiates elegance both during the day and at night, transce