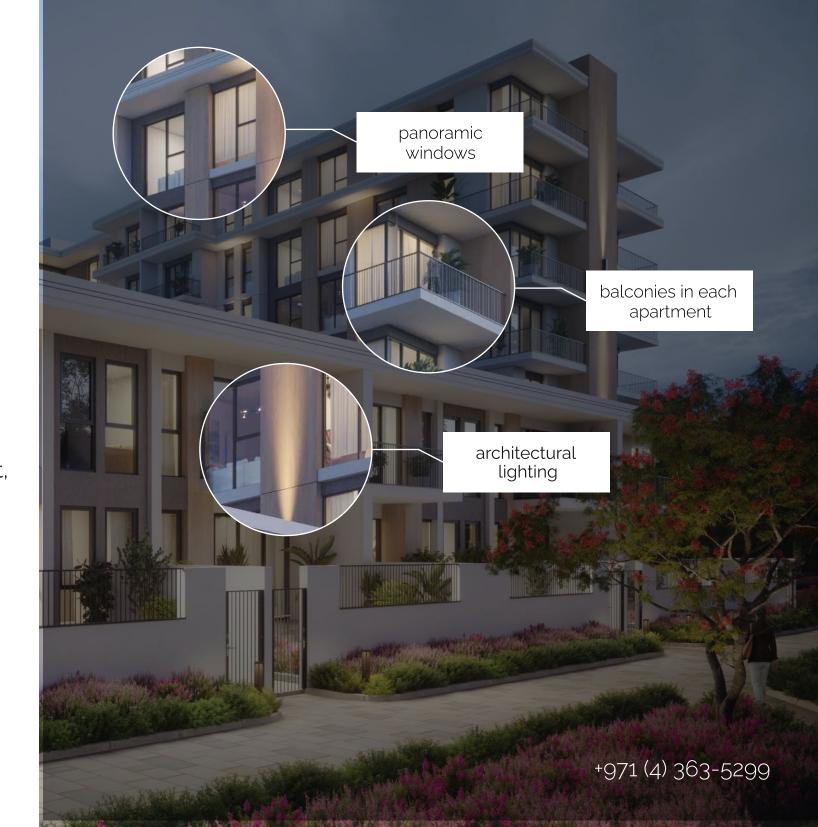

### In perfect harmony with the natural landscape

The exterior design of the project seamlessly blends natural elements with contemporary architecture. The warm color schemes and pastel shades of the building facades exude a sense of harmony with the surrounding environment. Large panoramic windows, architectural lighting, and minimalist attention to detail ensure that the project radiates elegance both during the day and at night, transcending time with its timeless style.

#### Modern interiors

The interiors in the apartments are made in soothing shades according to the author's design projects. Panoramic windows fill the space with natural light, opening picturesque views of the green surroundings and the modern architecture of the project.