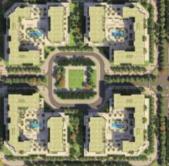

### A serene retreat from the urban chaos

The project is located away from the hustle, but close to the city center — 35 minutes from the legendary Burj Khalifa and Dubai Mall. Downtown Dubai, The Palm Jumeirah and Dubai Marina are within a 30-minute drive. Al Maktoum International Airport is a 25-minute drive away.







Project location











### In perfect harmony with the natural landscape

The exterior design of the project seamlessly blends natural elements with contemporary architecture. The warm color schemes and pastel shades of the building facades exude a sense of harmony with the surrounding environment. Large panoramic windows, architectural lighting, and minimalist attention to detail ensure that the project radiates elegance both during the day and at night, transcending time with its timeless style.







#### Modern interiors

The interiors in the apartments are made in soothing shades according to the author's design projects. Panoramic windows fill the space with natural light, opening picturesque views of the green surroundings and the modern architecture of the project.







#### Master bedroom

Th