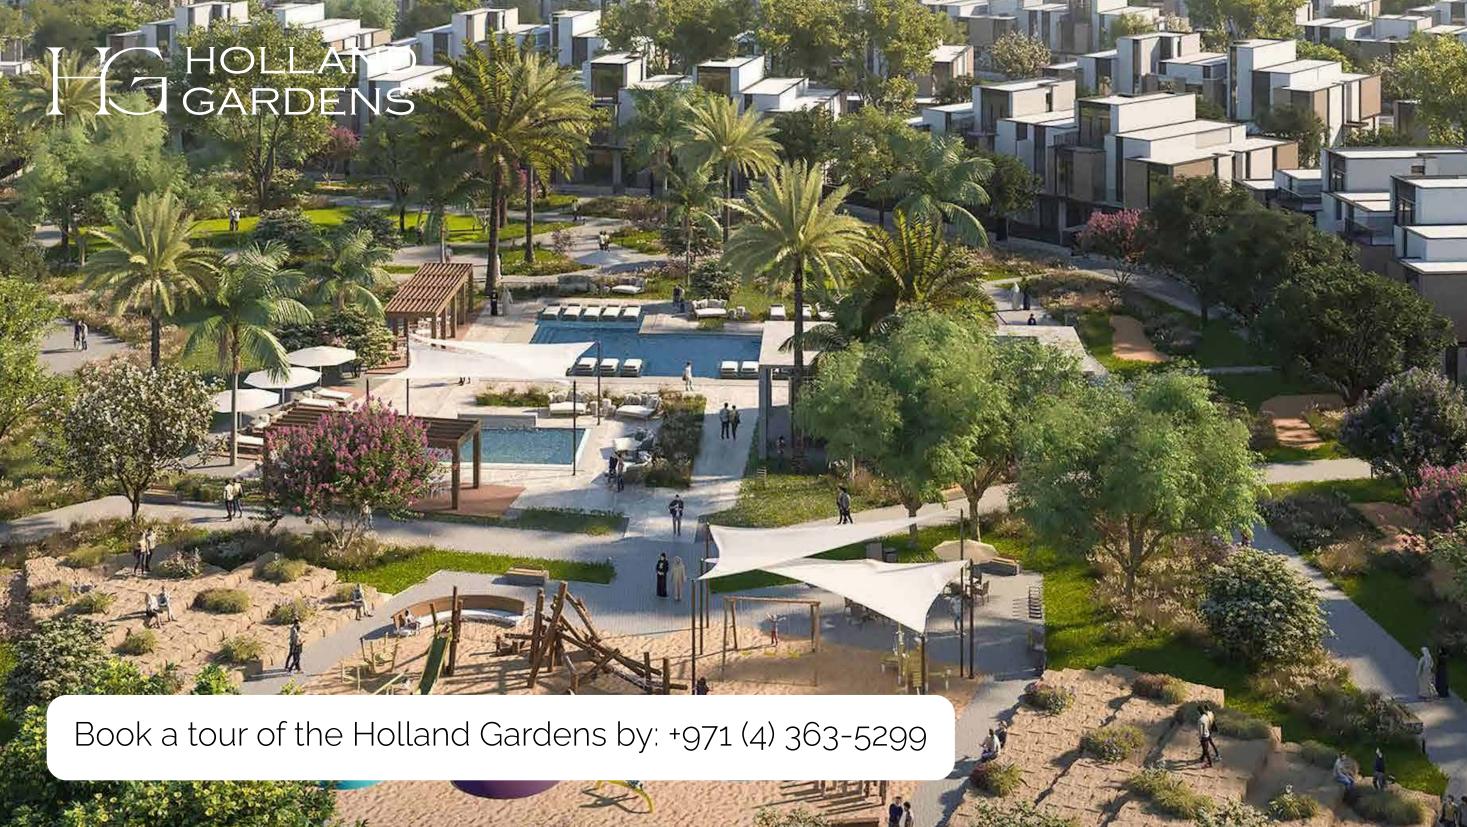

### In perfect harmony with the natural landscape

The exterior design of the project seamlessly blends natural elements with contemporary architecture. The warm color schemes and pastel shades of the building facades exude a sense of harmony with the surrounding environment. Large panoramic windows, architectural lighting, and minimalist attention to detail ensure that the project radiates elegance both during the day and at night, transcending time with its timeless style.