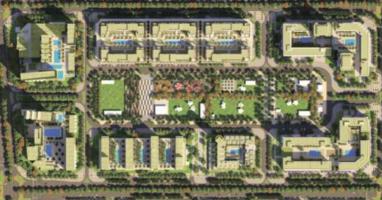

### A serene retreat from the urban chaos

The project is located away from the hustle, but close to the city center — 35 minutes from the legendary Burj Khalifa and Dubai Mall. Downtown Dubai, The Palm Jumeirah and Dubai Marina are within a 30-minute drive. Al Maktoum International Airport is a 25-minute drive away.







Project location











### In perfect harmony with the natural landscape

The exterior design of the project seamlessly blends natural elements with contemporary architecture. The warm color schemes and pastel shades of the building facades exude a sense of harmony with the surrounding environment. Large panoramic windows, architectural lighting, and minimalist attention to detail ensure that the project radiates elegance both during the day and at night, transcending time with its timeless style.







#### Modern interiors

The interiors in the apartments are made in soothing shades according to the author's design projects. Panoramic windows fill the space with natural light, opening picturesque views of the green surroundings and the modern architecture of the project.