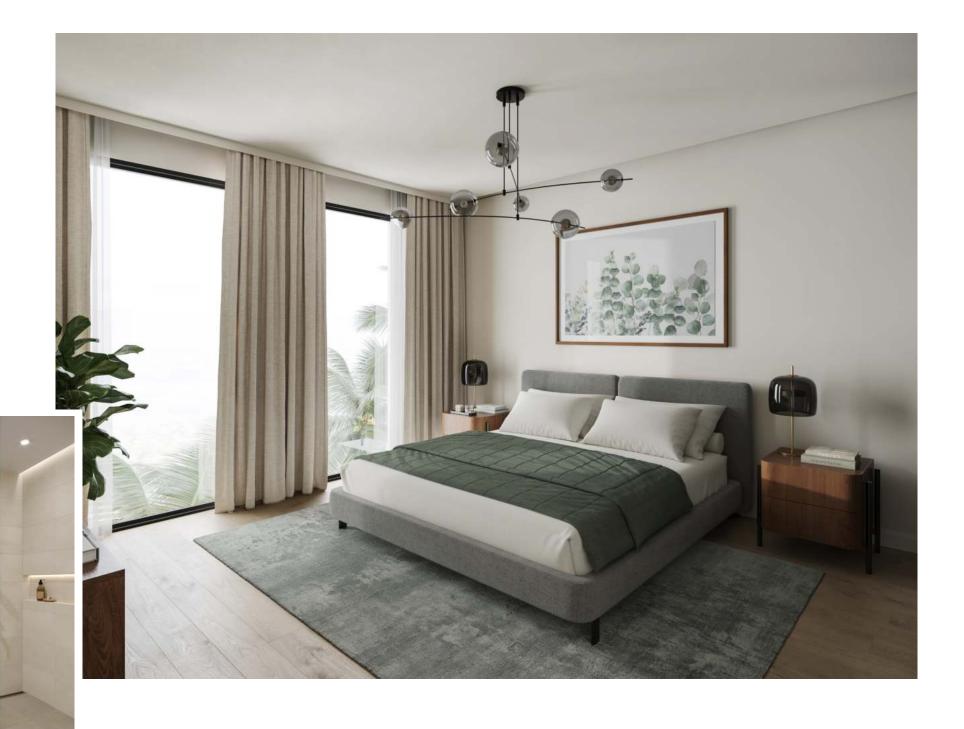

#### Master bedroom

The cozy master bedrooms have built-in wardrobes and a private bathroom.